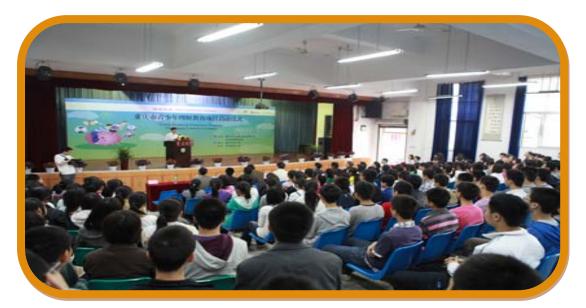

# "Aflatoun" – Child Social & Financial Education Program Concise report of year 2010

52 schools and 4 communities of 11 cities includes Beijing, Shanghai, Hefei, Chengdu, Xiaman, Qingdao, Yiwu, Tangshan, Haimen, Danyang and Yangzhou have taken Aflatoun classes in 2010. 464 teachers, 46 parents, and 184 university student volunteers have been trained. The sum of training sessions reached 345 lessons, and the total person-time up to 1468.

In 2010, 286 teachers started Aflatoun classes and had delivered 876 lessons to 8825 students, in which migrant or rural children accounted for 73%. The number of students indirectly benefiting from Aflatoun lessons was roughly estimated at about 14240.