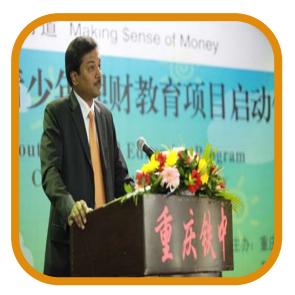

# "Making \$ense of Money" — Financial Education Program for Teenagers

The financial education program which is famous in Southeast Asia is introduced to China by Better Education sponsored by Citi Foundation, through Singapore Learning Society.

Mr. Anand Selva, Executive Vice President of Citibank (China) Co., Ltd made a speech in Chongqing Railway High School.

- In August of 2010, 32 teachers from Shanghai secondary schools participated in Teachers' Financial Workshop (TFW) which included 26 lectures and 4 group discussions on how to teach finance to teenagers.
- After TFW, about 35 teachers delivered lectures, set up workshops or organized Financial Clubs in their school and over 10,000 students participated the school-based events to learn more knowledge on financial literacy.
- In November of 2010, we organized 40 high school students to visit Citibank Shanghai Branch and Franklin Templeton Sealand Fund Management Company to give the students opportunities to know more about Citibank and communicate with financial professionals.
- In the calendar of 2010, we also assisted Learning Society (Singapore) to organize about 40 shows of Agent Penny in primary school located in Beijing, Shanghai, Guangzhou and Chongqing. Nearly 10000 primary school students got involved in this program.