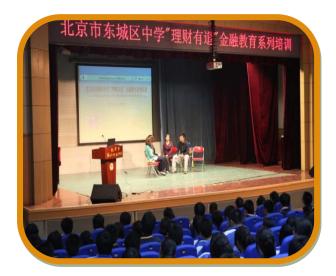

# Concise report of year 2010

The program of Making Sense of Money begun from year of 2009, on the basis of which, we, Shanghai Better Education Development Center, operated this program in Beijing, Shanghai, Chongqing, Guangzhou and Shenzhen, five big cities of China. Till the end of last year, we conducted the main educations activities as follows:

- In the calendar year of 2010, about 20,000 secondary students attended the interactive one hourly seminar in 34 middle and high schools in 5 cities.
- In March of 2010, the launch ceremony for teacher training of " Making \$ense of Money " was held in Beijing.
- In April of 2010, the launch ceremony for "Making \$ense of Money " was held in Chongqing.
- In June of 2010, 25 teachers of Beijing secondary schools were invited to participate in Teachers' Financial Workshop (TFW) which included 24 lectures and 2 group discussions on how to teach finance to teenagers.
- In July of 2010, A debate competition named " Making \$ense of Money " was held in Xuhui District of Shanghai and over 20,000 students from 18 high schools attended the competition and aroused a high zeal for financial literacy among the teenagers.