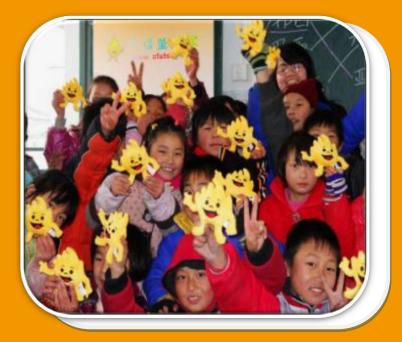

# "Aflatoun" – Child Social & Financial Education Program Concise report of year 2010

52 schools and 4 communities of 11 cities includes Beijing, Shanghai, Hefei, Chengdu, Xiaman, Qingdao, Yiwu, Tangshan, Haimen, Danyang and Yangzhou have taken Aflatoun classes in 2010. 464 teachers, 46 parents, and 184 university student volunteers have been trained. The sum of training sessions reached 345 lessons, and the total person-time up to 1468.

In 2010, 286 teachers started Aflatoun classes and had delivered 876 lessons to 8825 students, in which migrant or rural children accounted for 73%. The number of students indirectly benefiting from Aflatoun lessons was roughly estimated at about 14240.